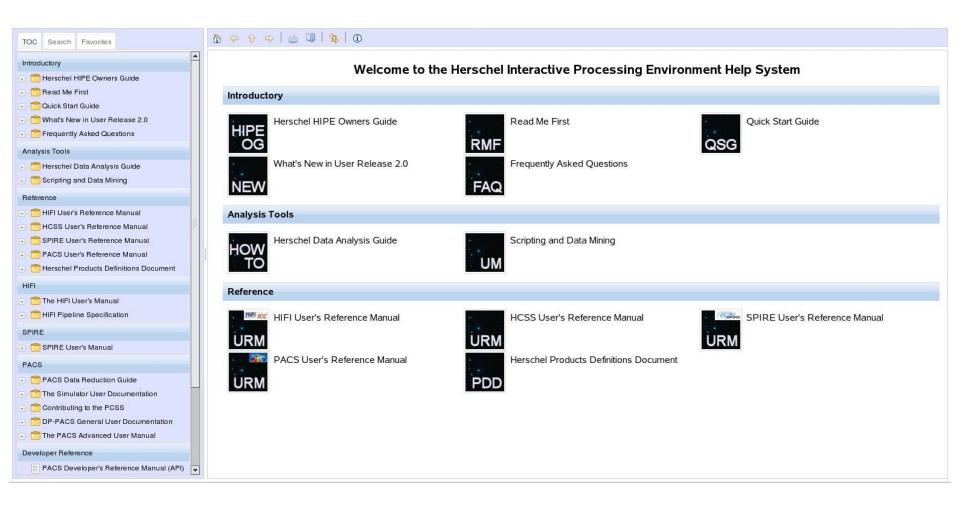

### HIPE HELP MAIN PAGE

### THE MANUALS

- Read Me First
- Quick Start Guide
- HIPE Owner's Guide
- Frequently Asked Questions
- What's New
- Data Analysis Guide
- Scripting and Data Mining
- Product Definition Document
- User Reference Manuals
- Developer Documentation